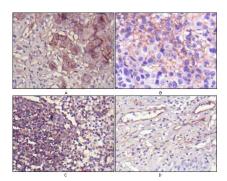

# **Mouse Monoclonal Antibody to NT5E**

Immunohistochemical analysis of paraffinembedded human lung cancer (A), cholangiocarcinorna (B), lymph node (C) and esophagus (D) tissues using NT5E mouse mAb with DAB staining.