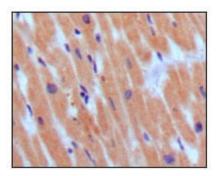

# **Mouse Monoclonal Antibody to BNP**

Immunohistochemical analysis of paraffinembedded human normal myocardium, showing cytoplasmic localization using BNP3 mouse mAb with DAB staining.